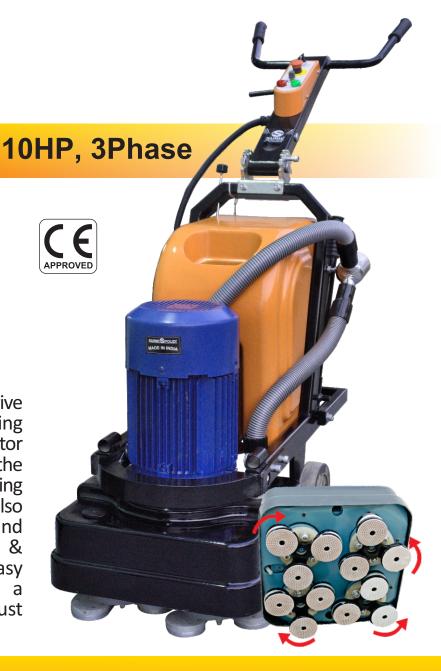

## HSG-500 ROTARY GRINDER Technical Data Sheet

| FEATURE       | VALUE        |
|---------------|--------------|
| Motor         | 10HP, 3Phase |
| Working Width | 480X480mm    |
| Voltage       | 415V         |
| Frequency     | 50Hz         |
| Speed         | 100-1500 rpm |
| Pad Driver    | 280mmX4      |
| Water Tank    | 30L          |
| Weight        | 256kg        |

With four heads and a strong gear drive this machine has phenomenal grinding power. It has a three phase 10hp motor and a frequency control drive. This is the ideal machine for dry grinding and polishing of concrete floors in large projects. It also has superb productivity on marble and granite floors. Folding handles & separable joint design makes for easy transport. It comes equipped with a vacuum pipe, and is suitable for dust free operation.